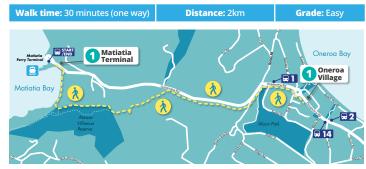

#### 1 Oneroa Village to Matiatia Ferry Terminal

A scenic alternative from Oneroa Village to Matiatia Ferry Terminal. This track avoids the main road and takes you through the Atawhai Whenua Reserve. This track can be muddy after rain.

Walk time: 30 minutes (one way) Distance: 1.1km Grade: Easy