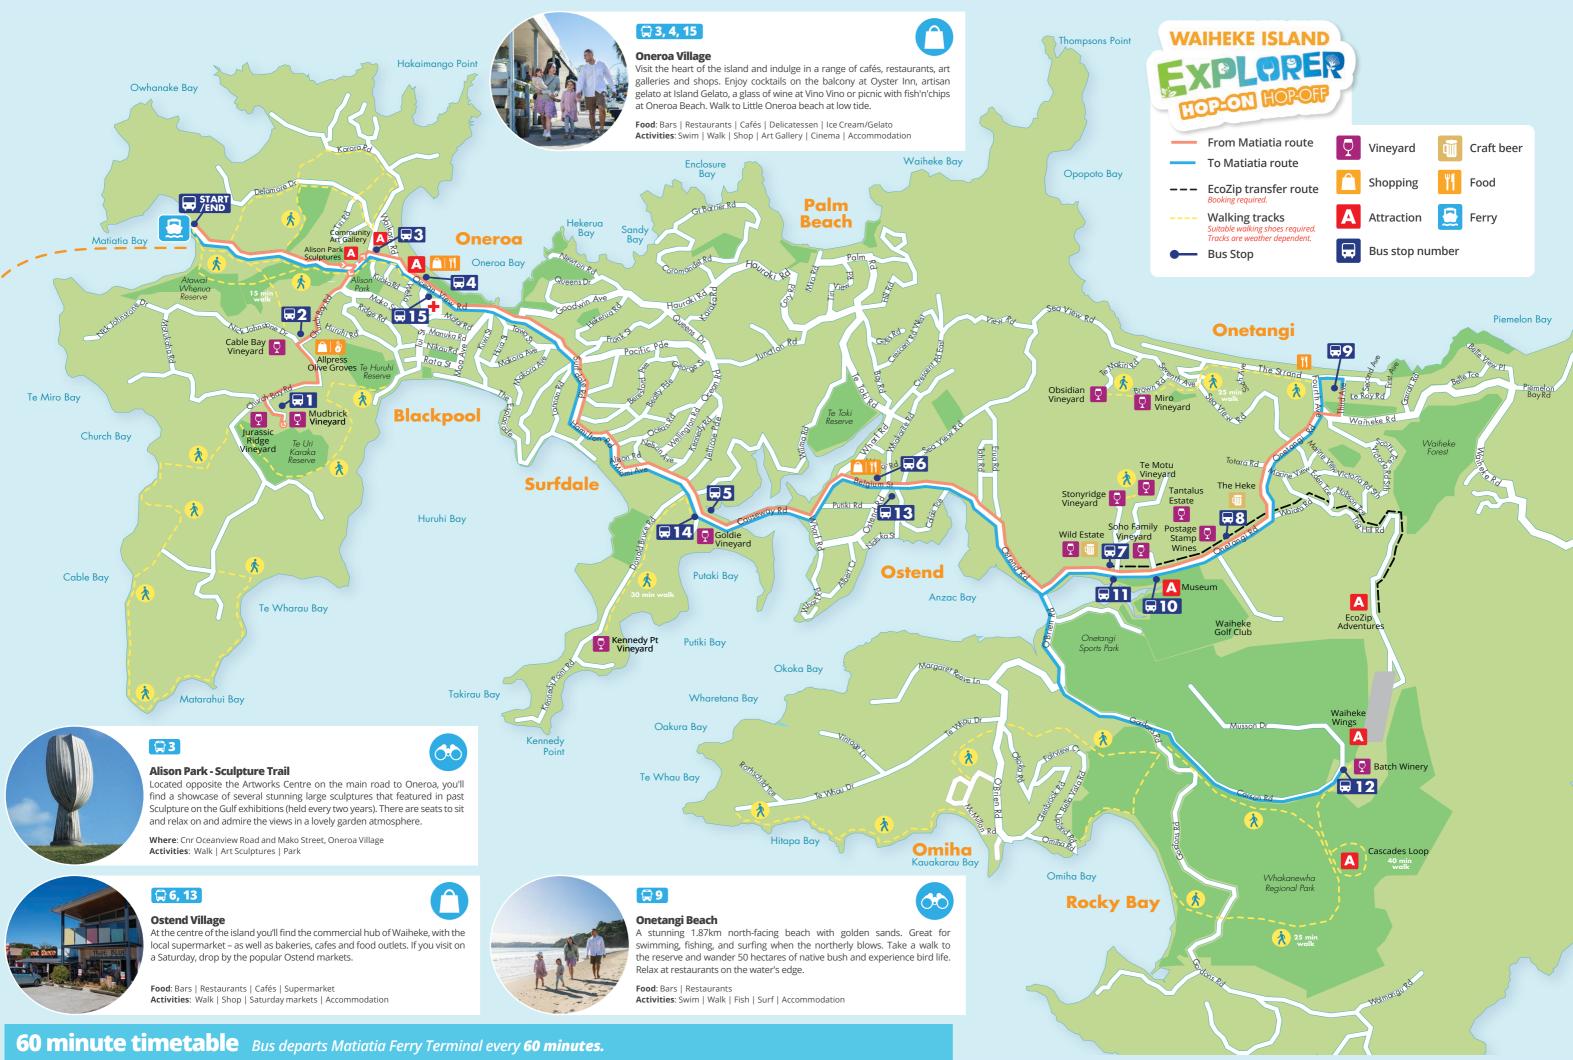

# Waiheke Island EXPLARER **HOP-ON HOP-OFF**

## Your Hop-On Hop-Off Explorer Bus pocket guide

ollow the live GPS map

along the Hop-On Hop-Off Explorer Bus tour route and see the best of Waiheke.