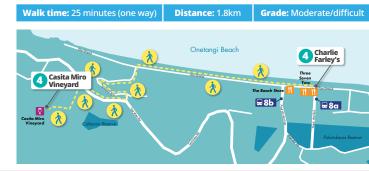

#### Onetangi Beach to Casita Miro Vineyard

A must-do beach walk ending at an iconic Spanish inspired vineyard. Beginning at Charlie Farley's in Onetangi, this walk takes you along stunning beach and up the stairs from Seventh Avenue to Seaview Road.

### Walk time: 40 minutes (loop) Distance: 2.6km Grade: Moderate/difficult

2020

**Travelers**' 

Tripadvisor

Fullers.co.nz | 09 367 9111 🕑 🚹 💿 fullers360

Save time and book online!

Waiheke Island ferry timetable