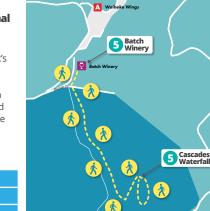

#### **5** Cascades loop track -Whakanewha Regional Park

Walk 200 gradient steps, starting at the top of the park's central track opposite Batch Winery's car park on Carsons Road. A beautiful scenic bush walk with gentle birdsong and native fauna. This track can be muddy after rain.

### Walk time: 40 minutes (loop) Distance: 2.6km Grade: Moderate/difficult

2020

**Travelers**' 

Tripadvisor

Fullers.co.nz | 09 367 9111 🕑 🚹 💿 fullers360

Save time and book online!

Waiheke Island ferry timetable