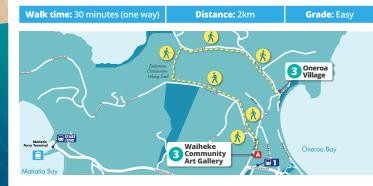

#### Over the second state of the second state o

From art to coast - enjoy a loop walk to stunning Oneroa Bay. Beginning at the Waiheke Community Art Gallery, this walk will take you up to the northern hills for panoramic views of Oneroa Beach.